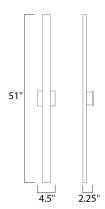

### **MEASUREMENTS**

DIMENSION : 4.5" W x 51" H x 2.25" Ext : 4.5" W x 0.25" H x 25.5" HCO BACK PLATE

HANGING WEIGHT : 6.38 lb