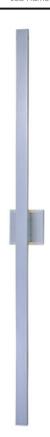

## PRODUCT DESCRIPTION

Bring the outdoors inside with our line of Architectural high quality interior and exterior wall sconces. European in design and machined out of blocks of solid Aluminum, these sconces have both the look and quality expected for the discriminate buyer. High powered LEDs create dramatic light effects and most are approved for wet location applications.

### **MEASUREMENTS**

DIMENSION : 4.5" W x 51" H x 2.25" Ext : 4.5" W x 0.25" H x 25.5" HCO BACK PLATE

HANGING WEIGHT : 6.38 lb