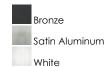

## PRODUCT DESCRIPTION

Bring the outdoors inside with our line of Architectural high quality interior and exterior wall sconces. European in design and machined out of blocks of solid Aluminum, these sconces have both the look and quality expected for the discriminate buyer. High powered LEDs create dramatic light effects and most are approved for wet location applications.



### **MEASUREMENTS**

DIMENSION : 4.5" W x 51" H x 2.25" Ext : 4.5" W x 0.25" H x 25.5" HCO BACK PLATE

HANGING WEIGHT : 6.38 lb

## LAMPING

LUMENS : 2,100 Rated

:  $2 \times 15 \text{W}$  LED PCB Integrated , 30 W Total BULB

**BULB INCLUDED** : (Integrated)

: Electronic Low Voltage (ELV) DIMMABLE

CRI : 90+ CRI COLOR\_TEMP : 3000K LIGHTING\_DIRECTION: Indirect

#### **FINISHES OPTION**



# MATERIAL

Aluminum

#### **RATINGS**

**cETLus** Wet Location For Outdoor ADA









## **ADDITIONAL**

INSTALL UP/DOWN: All **OPERATING TEMPERATURE:** -20°C (-4°F), 40°C (104°F)

Always consult a qualified electrician before installing any lighting product.



## WESTERN DISTRIBUTION CENTER (HEADQUARTER)

253 NORTH VINELAND AVE I CITY OF INDUSTRY, CA 91746

## **EASTERN DISTRIBUTION CENTER**

4200 SHIRLEY DR. I ATLANTA, GA 30336

P. 626.956.4200 | F. 626.956.4225 | et2online.com