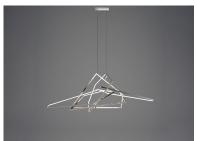

#### PRODUCT DESCRIPTION

Is it lighting or is it Art? The answer is both. Channels of Polished Chrome are skillfully mitered and assembled to create the ultimate conversation piece. LED strips are installed inside the channels to illuminate the room without annoying glare.

#### **FINISHES OPTION**

Polished Chrome

### MATERIAL

Stainless Steel