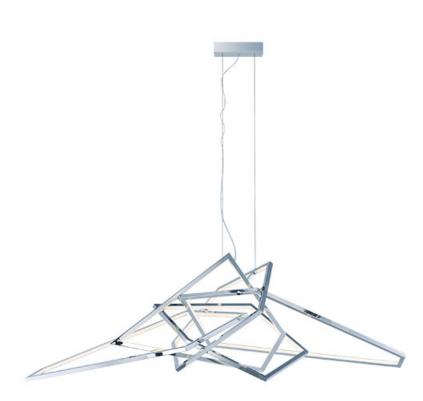

#### PRODUCT DESCRIPTION

Is it lighting or is it Art? The answer is both. Channels of Polished Chrome are skillfully mitered and assembled to create the ultimate conversation piece. LED strips are installed inside the channels to illuminate the room without annoying glare.

#### **FINISHES OPTION**

Polished Chrome

### MATERIAL

Stainless Steel