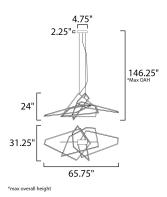

# **MEASUREMENTS**

DIMENSION : 31.25" L x 65.75" W x 24" H

MAX OAH : 146.25" OAH

CANOPY : 4.75" W x 2.25" H x 8.75" L

HANGING WEIGHT : 17.6 lb