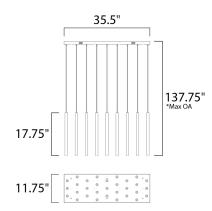

# **MEASUREMENTS**

DIMENSION : 35.5" L x 11.75" W x 17.75" H

MAX OAH : 137.75" OAH

CANOPY : 35.5" W x 1.5" H x 12" L

HANGING WEIGHT : 28.42 lb