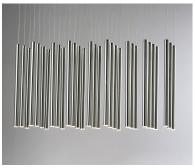

#### PRODUCT DESCRIPTION

Elongated metal tubes in a variety of finishes from Rose Gold to Polished Chrome suspend from pans to create impressive sculptural statements. Each tube encase a replaceable integrated LED module while many of the ceiling pans house additional LED spots to highlight the beautiful high gloss finishes as well as additional down light.

### MATERIAL

Stainless Steel