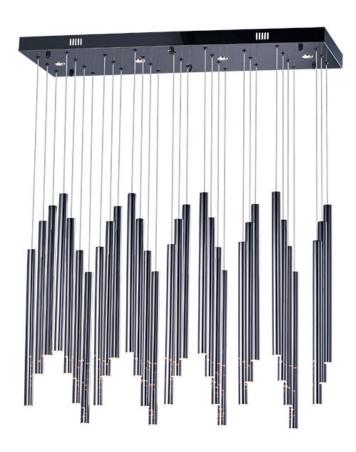

#### PRODUCT DESCRIPTION

Elongated metal tubes in a variety of finishes from Rose Gold to Polished Chrome suspend from pans to create impressive sculptural statements. Each tube encase a replaceable integrated LED module while many of the ceiling pans house additional LED spots to highlight the beautiful high gloss finishes as well as additional down light.

#### **FINISHES OPTION**

Black Chrome

Polished Chrome

Rose Gold