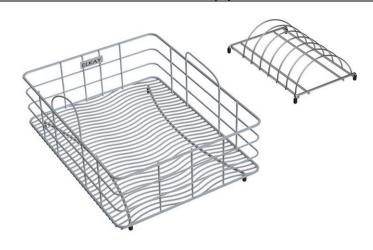

## PRODUCT SPECIFICATIONS

Elkay Stainless Steel 12-1/16" x 15-13/16" x 7-1/16" Rinsing Basket. Overall dimensions are 12-1/16" x 15-13/16" x 7-1/16". Made of Stainless Steel.

Custom designed rinsing baskets are:

- Ideal for rinsing food or drying dishes.
- Custom designed to fit your sink.
- Formed from stainless steel with a bright polished finish and black vinyl feet.
- Built from solid stainless steel to resist corrosion and provide years of service.

Special Note: Includes removable dish rack