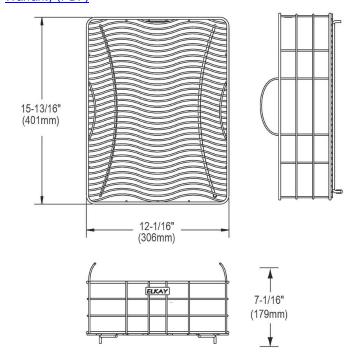

## PRODUCT SPECIFICATIONS

Elkay Stainless Steel 12-1/16" x 15-13/16" x 7-1/16" Rinsing Basket. Overall dimensions are 12-1/16" x 15-13/16" x 7-1/16". Made of Stainless Steel.

Custom designed rinsing baskets are:

| Material:          | Stainless Steel                |
|--------------------|--------------------------------|
| Finish:            | Polished Stainless Steel       |
| Dimensions:        | 12-1/16" x 15-13/16" x 7-1/16" |
| Fits Bowl Size(s): | 15-1/8" x 18-1/8"              |