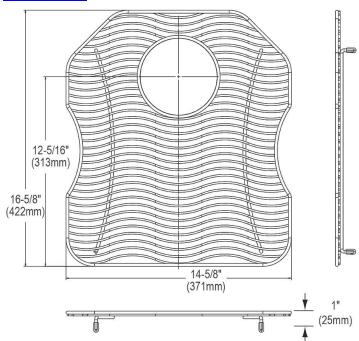

## **PRODUCT SPECIFICATIONS**

Elkay Stainless Steel 14-5/8" x 16-5/8" x 1" Bottom Grid. Overall dimensions are 14-5/8" x 16-5/8" x 1".

Made of Stainless Steel

Bottom grids are:

- Custom designed to protect and cover the bottom of your sink.
- Properly positioned opening for convenient access to drain or disposer.
- Built from solid stainless steel to resist corrosion and provide years of service.

| Material:          | Stainless Steel          |
|--------------------|--------------------------|
| Finish:            | Polished Stainless Steel |
| Dimensions:        | 14-5/8" x 16-5/8" x 1"   |
| Fits Bowl Size(s): | 16" x 18"                |