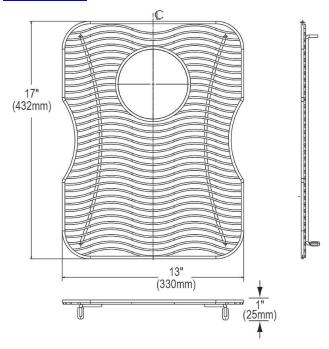

## **PRODUCT SPECIFICATIONS**

Elkay Stainless Steel 13" x 17" x 1" Bottom Grid. Overall dimensions are 13" x 17" x 1".

Made of Stainless Steel

| Material:          | Stainless Steel          |
|--------------------|--------------------------|
| Finish:            | Polished Stainless Steel |
| Dimensions:        | 13" x 17" x 1"           |
| Fits Bowl Size(s): | 14" x 18"                |