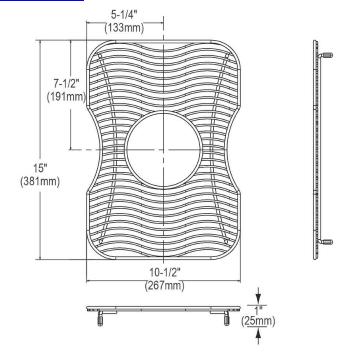

## **PRODUCT SPECIFICATIONS**

Elkay Stainless Steel 10-1/2" x 15" x 1" Bottom Grid. Overall dimensions are 10-1/2" x 15" x 1".

Made of Stainless Steel

| Material:          | Stainless Steel          |
|--------------------|--------------------------|
| Finish:            | Polished Stainless Steel |
| Dimensions:        | 10-1/2" x 15" x 1"       |
| Fits Bowl Size(s): | 11-1/2" x 16"            |