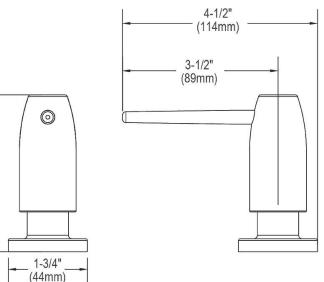

## **PRODUCT SPECIFICATIONS**

| Material:   | Brass                            |
|-------------|----------------------------------|
| Finish:     | Chrome (CR), Lustrous Steel (LS) |
| Dimensions: | 1-3/4" x 4-1/2" x 3-1/2"         |

3-1/2" (89mm)