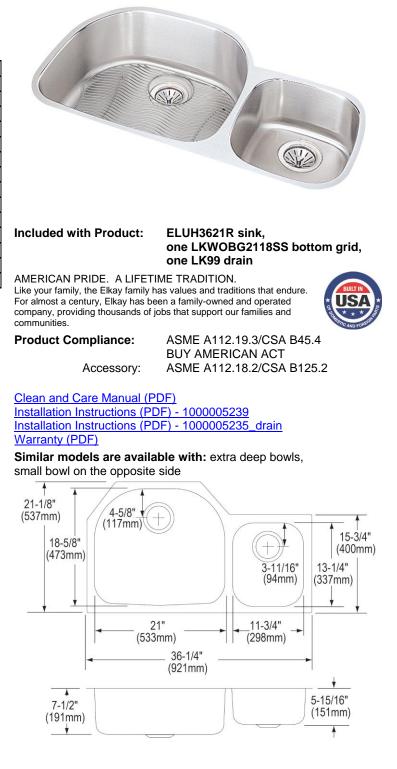

## **PRODUCT SPECIFICATIONS**

Elkay Lustertone™ Classic Stainless Steel, 36-1/4" x 21-1/8" x 7-1/2", Offset 60/40 Double Bowl Undermount Sink Kit. Sink is manufactured from 18 gauge 304 Stainless Steel with a Lustrous Satin finish, Rear Center drain placement, and Sides and Bottom pads.

| Installation Type:    | Undermount                          |
|-----------------------|-------------------------------------|
| Material:             | 304 Stainless Steel                 |
| Finish:               | Lustrous Satin                      |
| Gauge:                | 18                                  |
| Sound Deadening:      | Sides and Bottom pads               |
| Number of Bowls:      | 2                                   |
| Sink Dimensions:      | 36-1/4" x 21-1/8" x 7-1/2"          |
| Bowl 1 Dimensions:    | 21" x 18-5/8" x 7-1/2"              |
| Bowl 2 Dimensions:    | 11-3/4" x 13-1/4" x 5-15/16"        |
| Drain Size:           | 3-1/2" (89mm)                       |
| Drain Location:       | Rear Center                         |
| Minimum Cabinet Size: | 42"                                 |
| Mounting Hardware:    | Undermount brackets sold separately |
| Template Included:    | Yes                                 |
| Cutout Template #:    | <u>1000001533</u>                   |