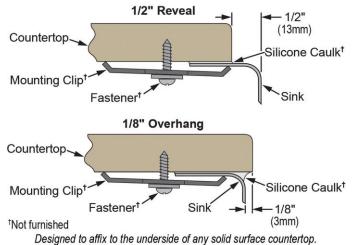

## **OPTIONAL ACCESSORIES**

| Bottom Grid:                                | LKWOBG1113SS          |
|---------------------------------------------|-----------------------|
| Cutting Board:                              | CB2213*               |
| Hardware:                                   | LKUCLIP8 (2 Required) |
| Soap Dispenser:                             | LKHA1054              |
| * 1/2" sink reveal required for proper fit. |                       |