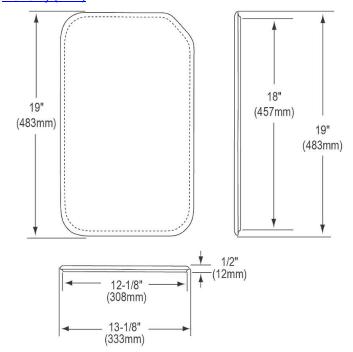

## **PRODUCT SPECIFICATIONS**

Elkay Polymer 13-1/8" x 19" x 1/2" Cutting Board. Overall dimensions are 13-1/8" x 19" x 1/2". Made of High impact polymer.

Custom designed cutting boards are:

- Designed to securely lock into your sink or countertop opening providing confidence the board will not shift around during use.
- Properly sized according to your sink bowl, and built to provide years of daily use.

Cutting board is neither dishwasher nor microwave safe.

| Material:          | High impact polymer             |
|--------------------|---------------------------------|
| Dimensions:        | 13-1/8" x 19" x 1/2"            |
| Fits Bowl Size(s): | Fits ribbed area: 12-7/8" x 18" |