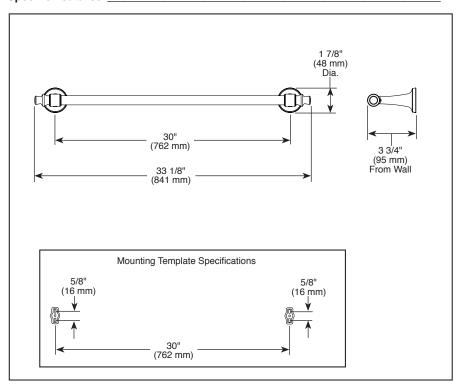

## **STANDARD SPECIFICATIONS:**

- Wood blocking is preferable behind all wall surfaces. If wood blocking is not available, the following fasteners are suggested: Tile/Masonry-Plastic or lead Anchors Plaster/drywall-Toggle bolts.
- Mounting hardware and mounting template included with product.