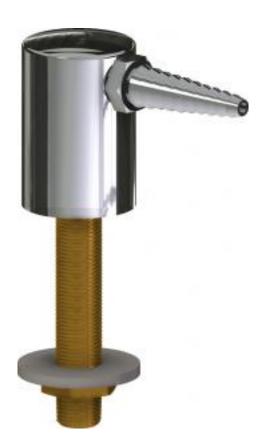

## ACCESSORIES AND PARTS 980-WSE7TCP

**Product Type** 

Turret with Single Serrated Hose Nozzle and Inlet Supply Shank

## **Features & Specifications**

- 3/8" NPT Male Thread Inlet Shank Assembled to Turret
- Serrated Hose Nozzle Outlet

| Job Name              |                              |
|-----------------------|------------------------------|
| Item Number           |                              |
| Section/Tag           |                              |
| Model Specified       |                              |
| Architect             |                              |
| Engineer              |                              |
| Contractor            |                              |
| [] Submitted as Shown | [] Submitted with Variations |
| Date                  |                              |

## **Architect/Engineer Specification**

Chicago Faucets No. 980-WSE7TCP, Turret with Single Serrated Hose Nozzle and Inlet Supply Shank, chrome plated. 3/8 NPT male thread inlet shank, assembled to turret. Serrated hose nozzle outlet.