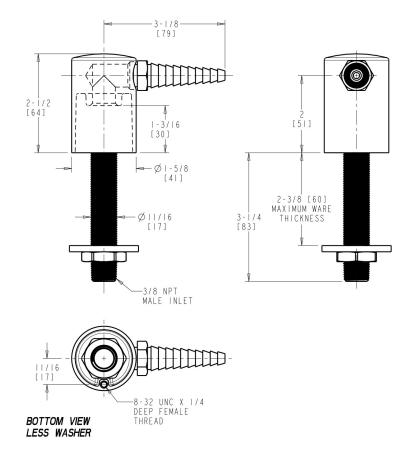

## ACCESSORIES AND PARTS 980-WSE7TCP

**Product Type** 

Turret with Single Serrated Hose Nozzle and Inlet Supply Shank

## **Features & Specifications**

- 3/8" NPT Male Thread Inlet Shank Assembled to Turret
- Serrated Hose Nozzle Outlet

| Job Name              |                              |
|-----------------------|------------------------------|
| Item Number           |                              |
| Section/Tag           |                              |
| Model Specified       |                              |
| Architect             |                              |
| Engineer              |                              |
| Contractor            |                              |
| [] Submitted as Shown | [] Submitted with Variations |
| Date                  |                              |

## **Architect/Engineer Specification**

Chicago Faucets No. 980-WSE7TCP, Turret with Single Serrated Hose Nozzle and Inlet Supply Shank, chrome plated. 3/8 NPT male thread inlet shank, assembled to turret. Serrated hose nozzle outlet.