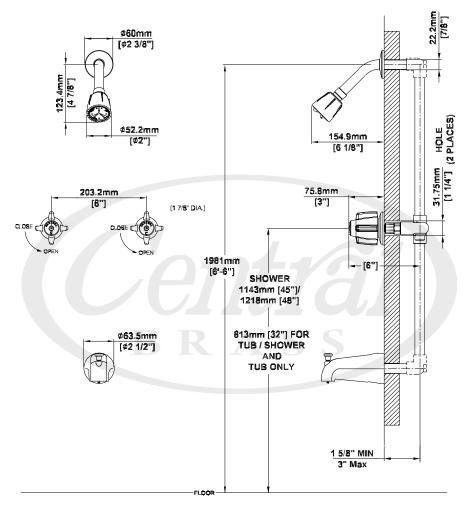

#### Two Handle Tub & Shower Set .

- Canopy Handles
- Shower Head, Arm & Flange
- 1/2" CXC Inlets
- Ceramic Disc Cartridges •
- 8" Centers
- Built-in Transfer Valve
- 1/2" IPS & Slip-on Combo Diverter Tub Spout ٠

# 80897 SHOWN

| Model # | Features         | Finish |  |
|---------|------------------|--------|--|
| 80897   | Tub & Shower Set | PVD PC |  |
| 80805   | Valve Set        | PVD PC |  |
| 80808-Z | Tub Set          | PVD PC |  |
| 80826   | Shower Set       | PVD PC |  |