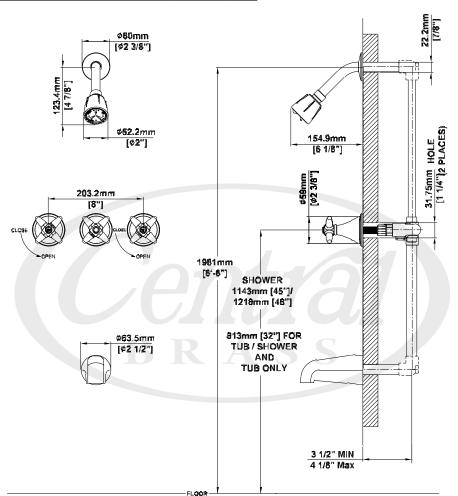

### · Three Handle Tub & Shower Set

- Cross Handles
- Shower Head, Arm & Flange
- 1/2" CXC Inlets Ceramic Disc Cartridges
- 8" Centers
- 1/2" IPS Brass Tub Spout

#80868-C3 SHOWN

| Model #   | Features                            | Finish |  |
|-----------|-------------------------------------|--------|--|
| 80868-C3  | Tub & Shower Set                    | PVD PC |  |
| 80868-ZC3 | Tub & Shower Set W/ Combo Tub Spout | PVD PC |  |
| 80858-C3  | Tub Set                             | PVD PC |  |
| 80858-ZC3 | Tub Set W/Combo Tub Spout           | PVD PC |  |
| 80850-C3  | Valve Set                           | PVD PC |  |