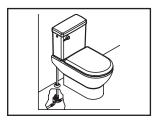

(3) Extend pipe from Temperator in basement to toilet tank on first floor as shown or to bathroom on second floor or both.

(4) Install under tank as shown if there is no basement or accessible space under the bathroom floor.