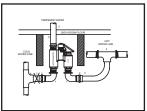

## **Installation Steps:**

Alliance Anti-Sweat Temperator Valve for Water Closet Tanks

- (1) Fitting Recommended For Sweat Joint Copper Installation:
  - 1. 3/8" Brass Street Elbow.
  - 2. Union Female 3/8" I.P. to 3/8" Copper.
  - 3. 3/8" Copper tube.
  - 4. Reducing Tee to connect on supply lines, 1/2" x 1/2" to 3/8" or 3/4" x 3/4" to 3/8" or any other supply line size.
  - 5. Coupling, Male 3/8" I.P. to Copper.

Note: 1/4" Copper tubing can be used from hot water supply line to Temperator if preferred, as very little hot water is required.

(2) Fitting Recommended For Galvanized Iron Pipe Installation:

- 1. 3/8" I.P. Street Elbow.
- 2. 3/8" I.P. Union.
- 3. 3/8" I.P. Nipple or Pipe Length.
- 4. 3/8" I.P. Pipe Length carrying tempered water to toilet tank.
- 5. Reducing Tee to connect on supply lines, 1/2" x 1/2" to 3/8" or any other supply line size.

(3) Extend pipe from Temperator in basement to toilet tank on first floor as shown or to bathroom on second floor or both.

(4) Install under tank as shown if there is no basement or accessible space under the bathroom floor.