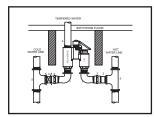

## **Installation Steps:**

Alliance Anti-Sweat Temperator Valve for Water Closet Tanks

- (1) Fitting Recommended For Sweat Joint Copper Installation:
  - 1. 3/8" Brass Street Elbow.
  - 2. Union Female 3/8" I.P. to 3/8" Copper.
  - 3. 3/8" Copper tube.
  - 4. Reducing Tee to connect on supply lines, 1/2" x 1/2" to 3/8" or 3/4" x 3/4" to 3/8" or any other supply line size.
  - 5. Coupling, Male 3/8" I.P. to Copper.

Note: 1/4" Copper tubing can be used from hot water supply line to Temperator if preferred, as very little hot water is required.

(2) Fitting Recommended For Galvanized Iron Pipe Installation:

- 1. 3/8" I.P. Street Elbow.
- 2. 3/8" I.P. Union.
- 3. 3/8" I.P. Nipple or Pipe Length.
- 4. 3/8" I.P. Pipe Length carrying tempered water to toilet tank.
- 5. Reducing Tee to connect on supply lines, 1/2" x 1/2" to 3/8" or any other supply line size.

(5) Use care when applying wrenches to housing. Any undue leverage might spring brass casting, causing the rotary valve to be thrown out of alignment. 1/4 turn of handle will give minimum passage of hot water