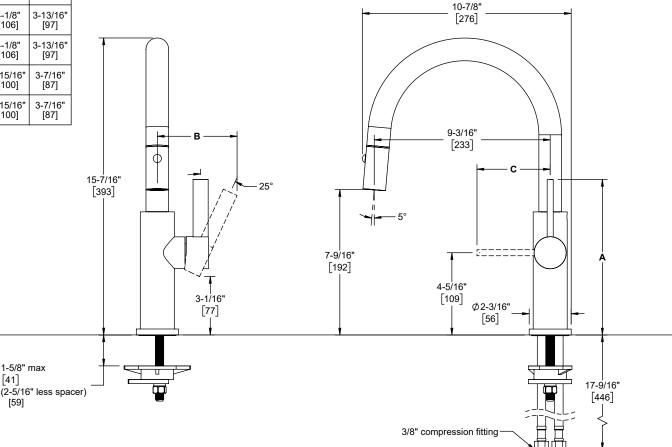

## **Codes/Standards Applicable**

Product meets or exceeds the following:

- ASME A112.18.1/CSA B125.1
- NSF 61, NSF 372, CEC, & DOE
- Commonwealth of MA
- ADA compliant

XX = Series Handle

K51-102-XX

| Handle<br>Style | A        | В        | С        |
|-----------------|----------|----------|----------|
| FB              | 8-1/8"   | 4-1/8"   | 3-13/16" |
|                 | [206]    | [106]    | [97]     |
| BFB             | 8-1/8"   | 4-1/8"   | 3-13/16" |
|                 | [206]    | [106]    | [97]     |
| ST              | 7-11/16" | 3-15/16" | 3-7/16"  |
|                 | [195]    | [100]    | [87]     |
| BST             | 7-11/16" | 3-15/16" | 3-7/16"  |
|                 | [195]    | [100]    | [87]     |

| Through-Hole Specifications |                  |                  |  |
|-----------------------------|------------------|------------------|--|
| Min                         | Recommended      | <u>Max</u>       |  |
| Ø1-1/4"<br>[32]             | Ø 1-3/8"<br>[35] | Ø 1-3/8"<br>[35] |  |

1-5/8" max [41]

[59]

Specifications subject to change without notice

Dimensions are inches, rounded to 1/16" [Dimensions in brackets are mm, rounded to 1mm]