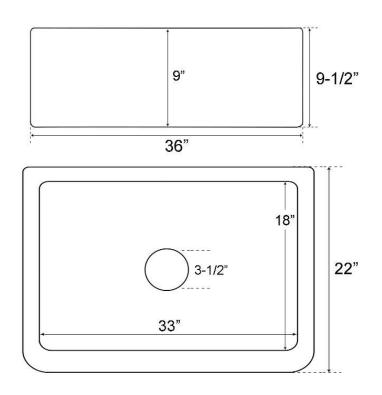

## **36" AVENA SINGLE BOWL FARMER SINK**

Cat. No FSCSB3118

W: 36"

D: 22"

H: 9-1/2"

\*Please do NOT cut hole without template or actual product.

## **Interior Dimensions:**

Basin Interior: 33" W x 18" D

Basin depth: 9"