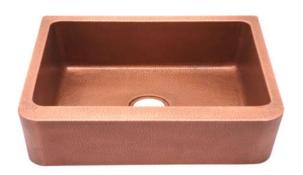

## **36" AVENA SINGLE BOWL FARMER SINK**

Cat. No FSCSB3118

W: 36"

D: 22"

H: 9-1/2"

\*Please do NOT cut hole without template or actual product.

## **Features:**

- ► Constructed of solid 16 gauge copper
- ► Hammered front
- ► Rounded interior corners easy for cleaning
- ► Sink bowl has no internal welds
- ► Sink bottom angled to drainage
- ► Front rim 2-1/2", back and side rims 1-1/4"
- ► Accommodates 3-1/2" drain
- ▶ Patina applied to copper using French hot process
- ► Hand polished finish
- ► Copper is a living finish and will patina over time

## Finish:

**AC** Antique Copper

Dimensions of fixture are nominal and may vary within the range of tolerances established by ANSI Standard A112.19.2. Dimensions and specifications subject to change without notice.