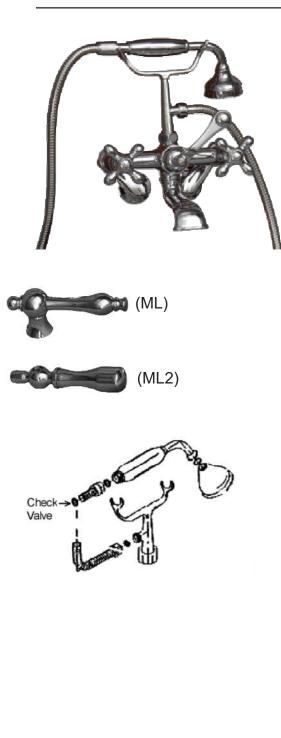

## TUB WALL MOUNT FILLER WITH HANDSHOWER

Cat. No.

4604

2 BARCLAY

## Features:

- Brass construction
- ► Elephant spout length is 5-¾"
- ► Flow rate is 3.7 GPM
- Available with metal cross handles (4604-MC) or metal lever handles in 2 different styles (4604-ML, 4604-ML2)
- ► Metal cross handles feature "H" and "C" for hot and cold
- Metal telephone style hand shower with cradle and hose
- ► Handshower flow rate 2.5 GPM
- ► Handshower includes backflow preventer
- Swivel Mounts adjust centers from 3" to 12"
- ► Faucet centers are 7" without swivel mounts
- ► For tub wall installation
- ▶1⁄4 Turn ceramic disc cartridges
- ► To be used with double offset bath supplies, Part #5576
- This faucet can also be used with rigid freestanding supplies, Part #4502 with adjustable swivel mounts removed