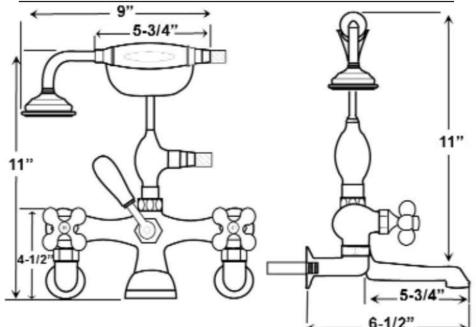

## Features:

- Brass construction
- ► Elephant spout length is 5-¾"
- ► Flow rate is 3.7 GPM
- Available with metal cross handles (4604-MC) or metal lever handles in 2 different styles (4604-ML, 4604-ML2)
- ► Metal cross handles feature "H" and "C" for hot and cold
- Metal telephone style hand shower with cradle and hose
- ► Handshower flow rate 2.5 GPM
- ► Handshower includes backflow preventer
- Swivel Mounts adjust centers from 3" to 12"
- ► Faucet centers are 7" without swivel mounts
- ► For tub wall installation
- ▶1⁄4 Turn ceramic disc cartridges
- ► To be used with double offset bath supplies, Part #5576
- This faucet can also be used with rigid freestanding supplies, Part #4502 with adjustable swivel mounts removed