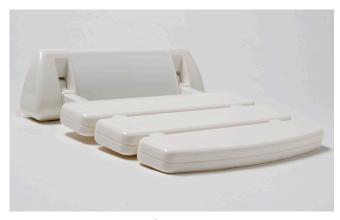

## **Features**

- $13^{1/2}$ " x  $9^{1/4}$ " White plastic seat.
- Wall mount, fold down shower seat.
- Maximum weight capacity of 300 lbs. when installed in accordance with instructions on a wall (2x4 or 2x6 blocking) strong enough to support 300 lbs.