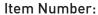

## **SHOWER SEAT**

SPECIFICATION SHEET

MODEL: RELAX SEAT

## **Features**

- $13^{1/2}$ " x  $9^{1/4}$ " White plastic seat.
- Wall mount, fold down shower seat.
- Maximum weight capacity of 300 lbs. when installed in accordance with instructions on a wall (2x4 or 2x6 blocking) strong enough to support 300 lbs.

## Installation

- Seat attaches to suitable shower wall with mounting plate and hardware.
- To be used only for sitting, not to be used for other purposes.

Relax Seat with mounting plate and hardware. 9270-02