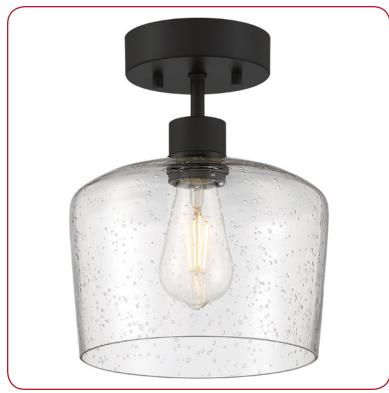

#### **Product Information**

Product ID :: 63147

UPC Code :: 641594243925 Mounting Type :: Ceiling Finish :: Matte Black Diffuser :: Seeded Glass

Alt. Finishes :: Alt. Diffusers ::

Overall Height :: 0

#### **Product Dimensions**

**Fixture** Canopy Length :: 0 Length :: Width:: Width:: 0 0 Diameter :: Diameter:: 4.5 9 Height :: Extension :: 0 Height :: 11.75