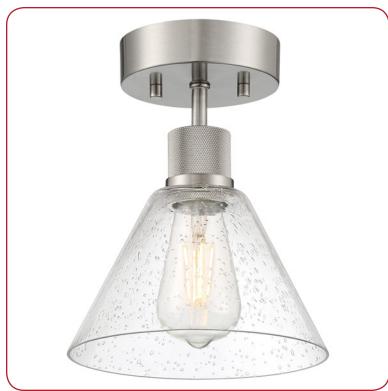

## **Product Information**

Product ID :: 63146

UPC Code :: 641594243802 Mounting Type :: Ceiling Finish :: Brushed Steel Diffuser :: Seeded Glass

Alt. Finishes :: Alt. Diffusers ::

## **Product Dimensions**

**Fixture** Canopy Length :: 0 Length :: Width:: Width:: 0 0 Diameter :: Diameter:: 4.5 8 Height :: Extension :: 0 Height :: 11