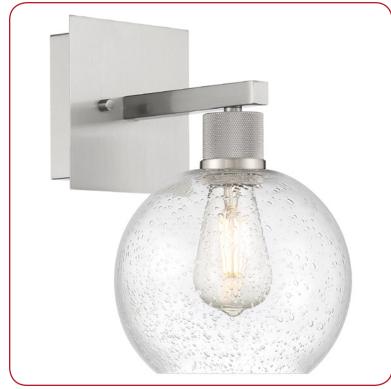

## **Product Information**

Product ID :: 63145

UPC Code :: 641594243666

Mounting Type :: Wall Finish :: Brushed Steel Diffuser :: Seeded Glass

Alt. Finishes :: Alt. Diffusers ::

## **Product Dimensions**

**Fixture** Canopy Length :: 0 Length :: Width:: 7.5 Width:: 4.5 Diameter :: Diameter :: 0 0 Extension:: 9.25 Height :: 4.5 Height :: 12.25

Warranty :: 1 Year Limited

Specifications

Frame Material :: Steel
Diffuser Material:: Glass
Voltage :: 120v

Lamping Type :: A-19 (RLED)

Lamping Base :: E-26
Lamp Quantity :: 1
Lamp Wattage :: 9 W
Total Wattage :: 9 W
Lamps Included :: Yes