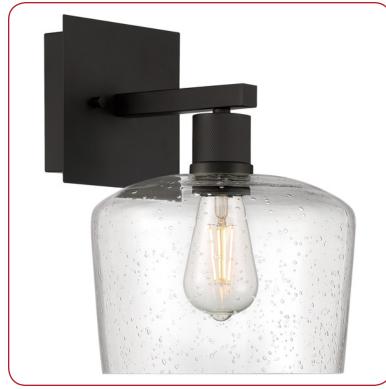

#### **Product Information**

Product ID :: 63144

UPC Code :: 641594243697

Mounting Type :: Wall Finish :: Matte Black Diffuser :: Seeded Glass

Alt. Finishes :: Alt. Diffusers ::

Overall Height :: 0

9 W

#### **Product Dimensions**

**Fixture** Canopy Length :: 0 Length :: Width:: Width:: 4.5 9 Diameter :: Diameter :: 0 0 Height :: Extension :: 10.5 4.5 Height :: 12