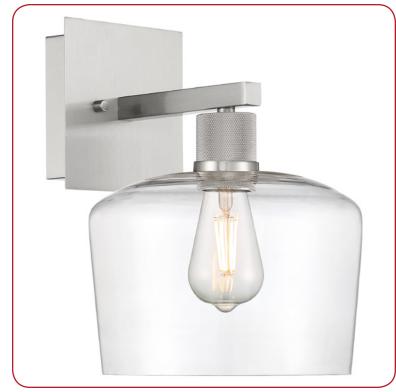

## **Product Information**

Product ID :: 63144

UPC Code :: 641594243611

Mounting Type :: Wall Finish:: Brushed Steel

Diffuser :: Clear Alt. Finishes :: Alt. Diffusers ::

## **Product Dimensions**

**Fixture** Canopy Length :: 0 Length :: Width:: Width:: 4.5 9 Diameter :: Diameter :: 0 0 Height :: Extension :: 10.5 4.5 Height :: 12

## **Technical Specifications**

Qualifications Specifications Location Rating :: Frame Material :: Steel Damp Certification:: N/A Diffuser Material:: Glass Voltage :: 120v IES File :: JA8 Compliant :: Yes

Lamping Type :: A-19 (RLED)

Energy Star :: No Lamping Base :: E-26 ADA Compliant :: No Lamp Quantity:: 1 Marine Grade :: No Lamp Wattage :: 9 W Emergency Lighting:: No 9 W Total Wattage :: Lamps Included :: Yes Warranty:: 1 Year Limited