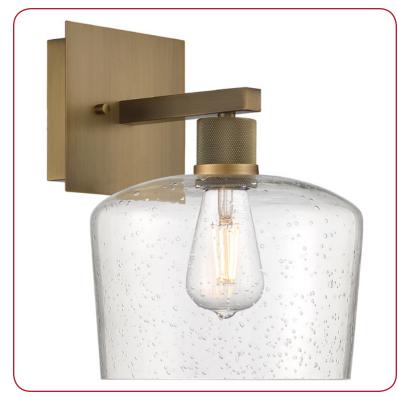

### **Product Information**

Product ID :: 63144

UPC Code :: 641594243604

Mounting Type :: Wall

Finish :: Antique Brushed Brass

Diffuser :: Seeded Glass

Alt. Finishes :: Alt. Diffusers ::

# **Product Dimensions**

**Fixture** Canopy Length :: 0 Length :: Width:: Width:: 4.5 9 Diameter :: Diameter :: 0 0 Height :: Extension :: 10.5 4.5

Height :: 12 Overall Height :: 0

Frame Material :: Steel N/A Diffuser Material:: Glass Voltage :: 120v

Lamping Type :: A-19 (RLED)

Lamping Base :: E-26 Lamp Quantity :: 1 Lamp Wattage :: 9 W Total Wattage :: 9 W Lamps Included :: Yes

J-Box Type :: Standard **Photometrics** 