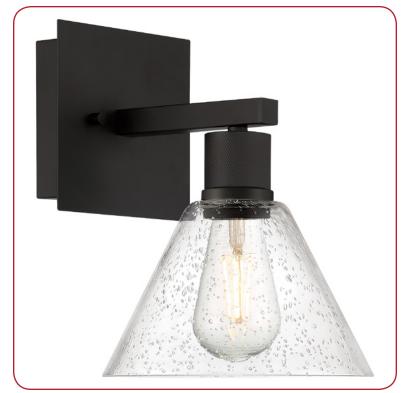

# Model No :: 63143LEDDLP-MBL/SDG

Name :: Port Nine

| Project Name :: . |  |
|-------------------|--|
| Location ::       |  |
| Type ::           |  |
| Quantity ::       |  |
| Notes ::          |  |

## **Product Information**

Product ID :: 63143

UPC Code :: 641594243628

Mounting Type :: Wall Finish :: Matte Black Diffuser :: Seeded Glass

Alt. Finishes :: Alt. Diffusers ::

### **Product Dimensions**

**Fixture** Canopy Length :: 0 Length :: Width:: 8 Width:: 4.5 Diameter :: Diameter :: 0 0 Height :: Extension:: 9.75 4.5

Height :: 11.5 Overall Height :: 0