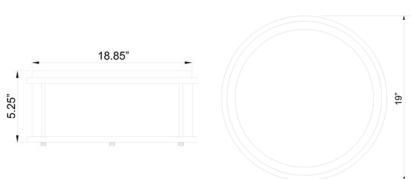

| Product Dimensions    |       |                 |
|-----------------------|-------|-----------------|
| Fixture               |       | Canopy          |
| Length ::             | N/A   | Length :: N/A   |
| Width ::              | N/A   | Width:: N/A     |
| Diameter ::           | 19"   | Diameter :: N/A |
| Extension ::          | N/A   | Height :: N/A   |
| Height ::             | 5.25" |                 |
| Overall Height :: N/A |       |                 |

#### Line Drawing #1

# Line Drawing #2