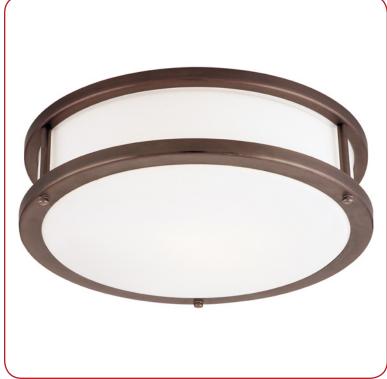

# Model No :: 50081LEDD-BRZ/OPL

Name :: Conga

| Project Name :: |  |
|-----------------|--|
| Location ::     |  |
| Type ::         |  |
| Quantity ::     |  |
| Notes ::        |  |

#### **Product Information**

Product ID :: 50081

UPC Code :: 641594185287 Mounting Type :: Ceiling Finish :: Bronze (BRZ) Diffuser :: Opal (OPL)

Alt. Finishes :: Bronze (BRZ); Brushed Steel (BS)

Alt. Diffusers :: Opal (OPL)